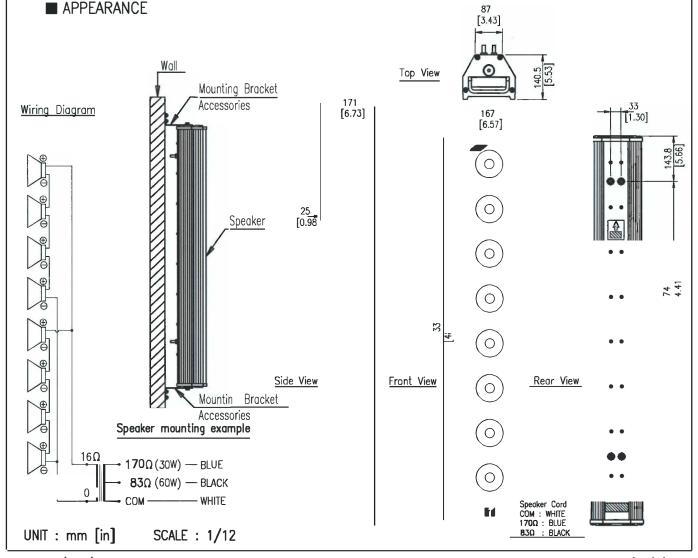

#### ■ SPECIFICATIONS

| Rated Input                  | 60W (70V LINE)                                                         |
|------------------------------|------------------------------------------------------------------------|
| Rated Impedance              | 170Ω (60W), 330Ω (30W)                                                 |
| Sound Pressure Level         | 114dB (1W, 1m)                                                         |
| Maximum Sound Pressure Level | 132dB (60W, 1m)                                                        |
| Dispersion (1 to 4k Hz avg.) | 180° Horizontal x 35° Vertical                                         |
| Frequency Response           | 350Hz – 7kHz                                                           |
| Directivity Angle            | Horizontal: 90° (2kHz), Vertical: 15° (2kHz)                           |
| Speakers Component           | Horn speaker unit x 8                                                  |
| Operating Temperature        | -20°C to +55°C (-4°F to +131°F)                                        |
| Water Protection             | IP66                                                                   |
| Finish                       | Case, Panel: Aluminum, salt—resistant, paint, grey                     |
|                              | Front grille: Aluminum, black                                          |
| Dimensions                   | 167 (W) x 1233 (H) x 140.5 (D) mm (6.57" x 48.54" x 5.53")             |
| Weight                       | 13.5kg (29.76lb)                                                       |
| Accessories                  | Installation nut (M10) 4, Washer (M10) 8, Spring Washer (M10) 4        |
|                              | Mounting Bracket 2, Bolt M8 x 20 2 Washer (M8) 4, Spring Washer (M8) 2 |

Note: A drain hole is provide on the speaker cable side of the cabinet. Make sure that its speaker cable side down faces. The speaker must be installed upright or facing down. Installing the speaker in any other position may render the drain hole ineffective, eventually leading to an electrical failure or other damage.