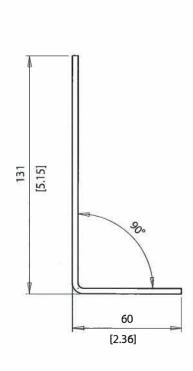

| 167 (W) x 1233 (H) x 140.5 (D) mm (6.57" x 48.54" x 5.53")             |
| Weight                       | 13.5kg (29.76lb)                                                       |
| Accessories                  | Installation nut (M10) 4, Washer (M10) 8, Spring Washer (M10) 4        |
|                              | Mounting Bracket 2, Bolt M8 x 20 2 Washer (M8) 4, Spring Washer (M8) 2 |

Note: A drain hole is provide on the speaker cable side of the cabinet. Make sure that its speaker cable side down faces. The speaker must be installed upright or facing down. Installing the speaker in any other position may render the drain hole ineffective, eventually leading to an electrical failure or other damage.





# LONG RANGE SLIM ARRAY SPEAKER

HA-1010-AMQ

## MOUNTING BRACKET







UNIT: mm[in] SCALE: 1/2