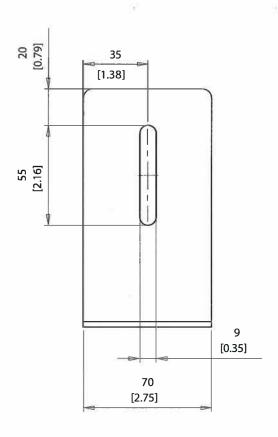

| 167 (W) x 1233 (H) x 140.5 (D) mm (6.57" x 48.54" x 5.53")             |
| Weight                       | 13.5kg (29.76lb)                                                       |
| Accessories                  | Installation nut (M10) 4, Washer (M10) 8, Spring Washer (M10) 4        |
|                              | Mounting Bracket 2, Bolt M8 x 20 2 Washer (M8) 4, Spring Washer (M8) 2 |

Note: A drain hole is provide on the speaker cable side of the cabinet. Make sure that its speaker cable side down faces. The speaker must be installed upright or facing down. Installing the speaker in any other position may render the drain hole ineffective, eventually leading to an electrical failure or other damage.





# LONG RANGE SLIM ARRAY SPEAKER

HA-1010-AMQ

## MOUNTING BRACKET







UNIT: mm[in] SCALE: 1/2