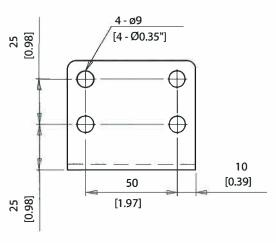

| 167 (W) x 1233 (H) x 140.5 (D) mm (6.57" x 48.54" x 5.53")             |
| Weight                       | 13.5kg (29.76lb)                                                       |
| Accessories                  | Installation nut (M10) 4, Washer (M10) 8, Spring Washer (M10) 4        |
|                              | Mounting Bracket 2, Bolt M8 x 20 2 Washer (M8) 4, Spring Washer (M8) 2 |

Note: A drain hole is provide on the speaker cable side of the cabinet. Make sure that its speaker cable side down faces. The speaker must be installed upright or facing down. Installing the speaker in any other position may render the drain hole ineffective, eventually leading to an electrical failure or other damage.





# LONG RANGE SLIM ARRAY SPEAKER

HA-1010-AMQ

## MOUNTING BRACKET







UNIT: mm[in] SCALE: 1/2