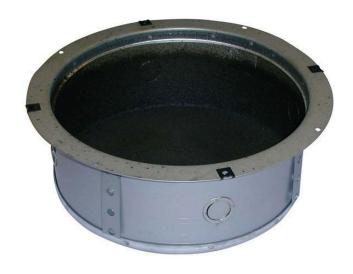

## **BB-580**

Back box for PC-580R and PC-580RV speake

The BB-580W Round Flush Mount Back Box is a metal case that can be attached to TOA's PC-580RU/RVU flush-mount ceiling speakers for flush-mounted applications.

## Specifications

| Knockouts  | Four '2-way ' $\frac{1}{2}$ "- $\frac{3}{4}$ " knock-outs spaced evenly at 90 degrees around the body ,2" from back, Four mounting straps |
|------------|-------------------------------------------------------------------------------------------------------------------------------------------|
| Finish     | Galvanneal (satin-coat) steel construction, UnpaintedAnti-resonance spray coating applied to the interior of the enclosure                |
| Dimensions | 10" inner-diameter at the base, 11-5/8" outer-diameter at the mounting flange, 4" deep                                                    |