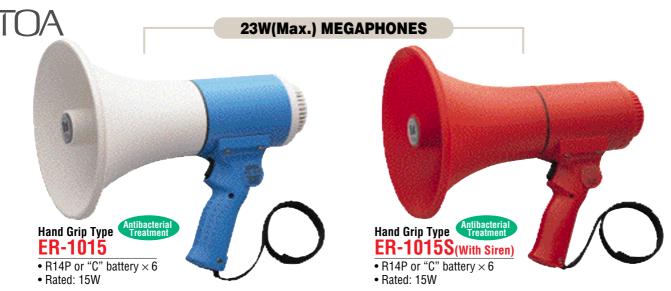

## TOA POWER MEGAPHONE

The antibacterial treatment makes them sanitary.

**Batteries last longer with** improved power consumption.

> **Smaller and lighter design** makes it Easy to use.

**ER-2015/2015W**(With Whistle)

• R14P or "C" battery × 6 • Rated: 15W

#### Improved Endurance

The hand grip type megaphones ER-1015 and ER-1015S have greatly improved endurance. Their batteries last 4 hours longer (approx. 14hrs) than older models.

#### Weight Reduction

Great reduction in weight and miniaturization make them ideal for schools, special events, tour leaders and many other applications.

•ER-1015 Approx. 30% lighter (internal comparison) •ER-1015 Approx. 55mm smaller (internal comparison