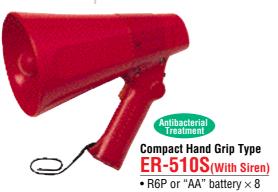

| Specifications                       | ER-510                          | ER-510W (With Whistle)          | ER-510S (With Siren)            |
|--------------------------------------|---------------------------------|---------------------------------|---------------------------------|
| Output                               | Rated 6W, Max. 10W              | Rated 6W, Max. 10W              | Rated 6W, Max. 10W              |
| Power Source                         | 12V DC, R6P or "AA" battery × 8 | 12V DC, R6P or "AA" battery × 8 | 12V DC, R6P or "AA" battery × 8 |
| Battery Life (Approx.)               | 10 hrs. (EIAJ)                  | Voice: 10 hrs. (EIAJ)           | Voice: 10 hrs. (EIAJ)           |
|                                      |                                 | Whistle: 30 min. (EIAJ)         | Siren: 40 min. (EIAJ)           |
| Audible Range (Approx.)              | 250m (EIAJ)                     | Voice: 250m (EIAJ)              | Voice: 250m (EIAJ)              |
|                                      |                                 | Whistle: 315m (EIAJ)            | Siren: 315m (EIAJ)              |
| Dimensions (W $\times$ H $\times$ L) | 160 × 256 × 260mm               | 160 × 256 × 260mm               | 160 × 256 × 260mm               |
| Weight (excluding batteries)         | 0.65kg                          | 0.65kg                          | 0.65kg                          |
| Color                                | Off white & Gray                | Off white & Gray                | Red                             |
| Antibacterial Treatment              | Grip & Microphone               | Grip & Microphone               | Grip & Microphone               |