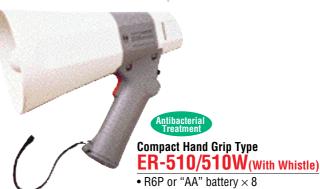

| Specifications                       | ER-510                          | ER-510W (With Whistle)          | ER-510S (With Siren)            |
|--------------------------------------|---------------------------------|---------------------------------|---------------------------------|
| Output                               | Rated 6W, Max. 10W              | Rated 6W, Max. 10W              | Rated 6W, Max. 10W              |
| Power Source                         | 12V DC, R6P or "AA" battery × 8 | 12V DC, R6P or "AA" battery × 8 | 12V DC, R6P or "AA" battery × 8 |
| Battery Life (Approx.)               | 10 hrs. (EIAJ)                  | Voice: 10 hrs. (EIAJ)           | Voice: 10 hrs. (EIAJ)           |
|                                      |                                 | Whistle: 30 min. (EIAJ)         | Siren: 40 min. (EIAJ)           |
| Audible Range (Approx.)              | 250m (EIAJ)                     | Voice: 250m (EIAJ)              | Voice: 250m (EIAJ)              |
|                                      |                                 | Whistle: 315m (EIAJ)            | Siren: 315m (EIAJ)              |
| Dimensions (W $\times$ H $\times$ L) | 160 × 256 × 260mm               | 160 × 256 × 260mm               | 160 × 256 × 260mm               |
| Weight (excluding batteries)         | 0.65kg                          | 0.65kg                          | 0.65kg                          |
| Color                                | Off white & Gray                | Off white & Gray                | Red                             |
| Antibacterial Treatment              | Grip & Microphone               | Grip & Microphone               | Grip & Microphone               |