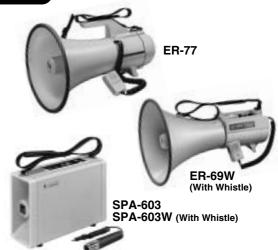

## **Shoulder Types Also Available**

| Specifications                       | ER-77                           | ER-69W (With Whistle)            | SPA-603/<br>603W (With Whistle) |
|--------------------------------------|---------------------------------|----------------------------------|---------------------------------|
| Output                               | Rated 20W, Max. 35W             | Rated 30W, Max. 45W              | Rated 6W, Max. 10W              |
| Power Source                         | 12V DC, R14P or "C" battery × 8 | 12V DC, R20P or "D" battery × 10 | 6V DC, R14P or "C" battery × 4  |
| Battery Life (Approx.)               | 7 hrs. (EIAJ)                   | Voice: 20 hrs. (EIAJ)            | Voice: 8 hrs. (EIAJ)            |
|                                      |                                 | Whistle: 2 hrs. (EIAJ)           | Whistle: 30 min. (EIAJ)         |
| Audible Range (Approx.)              | 900m (EIAJ)                     | 800m (EIAJ)                      | 200m (EIAJ)                     |
| Dimensions ( $W \times H \times L$ ) | 298 × 298 × 445mm               | $350\times350\times505\text{mm}$ | 92 × 184 × 266mm                |
| Weight (excluding batteries)         | 2.5kg                           | 3.3kg                            | 1.5kg                           |
| Color                                | Off white                       | Off white                        | lvory                           |