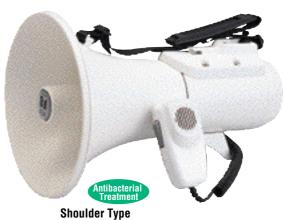

## **Shoulder Types Also Available**

| Specifications                       | ER-77                           | ER-69W (With Whistle)            | SPA-603/<br>603W (With Whistle) |
|--------------------------------------|---------------------------------|----------------------------------|---------------------------------|
| Output                               | Rated 20W, Max. 35W             | Rated 30W, Max. 45W              | Rated 6W, Max. 10W              |
| Power Source                         | 12V DC, R14P or "C" battery × 8 | 12V DC, R20P or "D" battery × 10 | 6V DC, R14P or "C" battery × 4  |
| Battery Life (Approx.)               | 7 hrs. (EIAJ)                   | Voice: 20 hrs. (EIAJ)            | Voice: 8 hrs. (EIAJ)            |
|                                      |                                 | Whistle: 2 hrs. (EIAJ)           | Whistle: 30 min. (EIAJ)         |
| Audible Range (Approx.)              | 900m (EIAJ)                     | 800m (EIAJ)                      | 200m (EIAJ)                     |
| Dimensions ( $W \times H \times L$ ) | 298 × 298 × 445mm               | $350\times350\times505\text{mm}$ | 92 × 184 × 266mm                |
| Weight (excluding batteries)         | 2.5kg                           | 3.3kg                            | 1.5kg                           |
| Color                                | Off white                       | Off white                        | lvory                           |